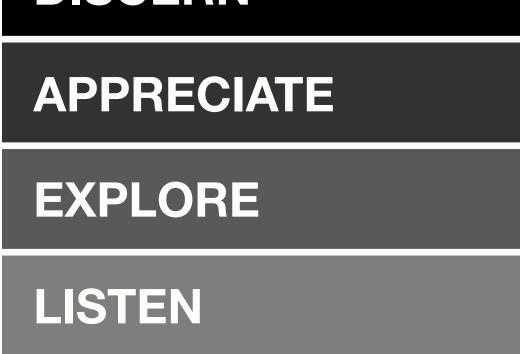

#### Leadership Agility Learning Cycle

Listen with compassion

Listen with compassion

☑ Explore with courage

Listen with compassion

☑ Explore with courage

Appreciate your unique mastery

Listen with compassion

☑ Explore with courage

Appreciate your unique mastery

Discern next best with the team