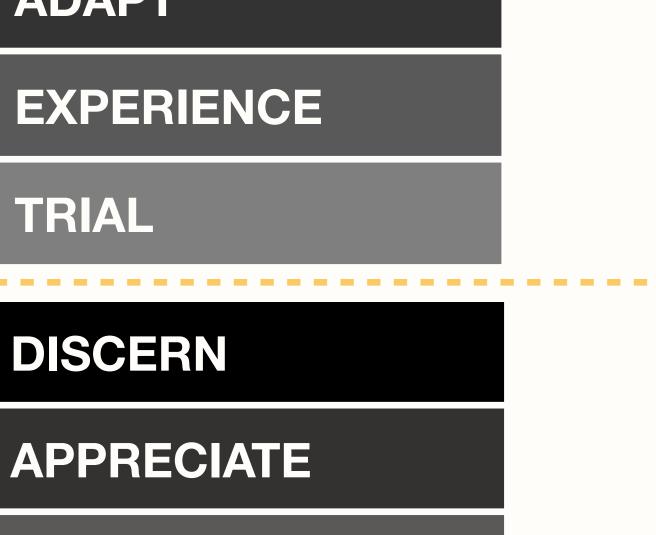

#### Leadership Agility Learning Cycle

Listen with compassion

Listen with compassion

☑ Explore with courage

Listen with compassion

☑ Explore with courage

Appreciate your unique mastery

Listen with compassion

☑ Explore with courage

Appreciate your unique mastery

Discern next best with the team