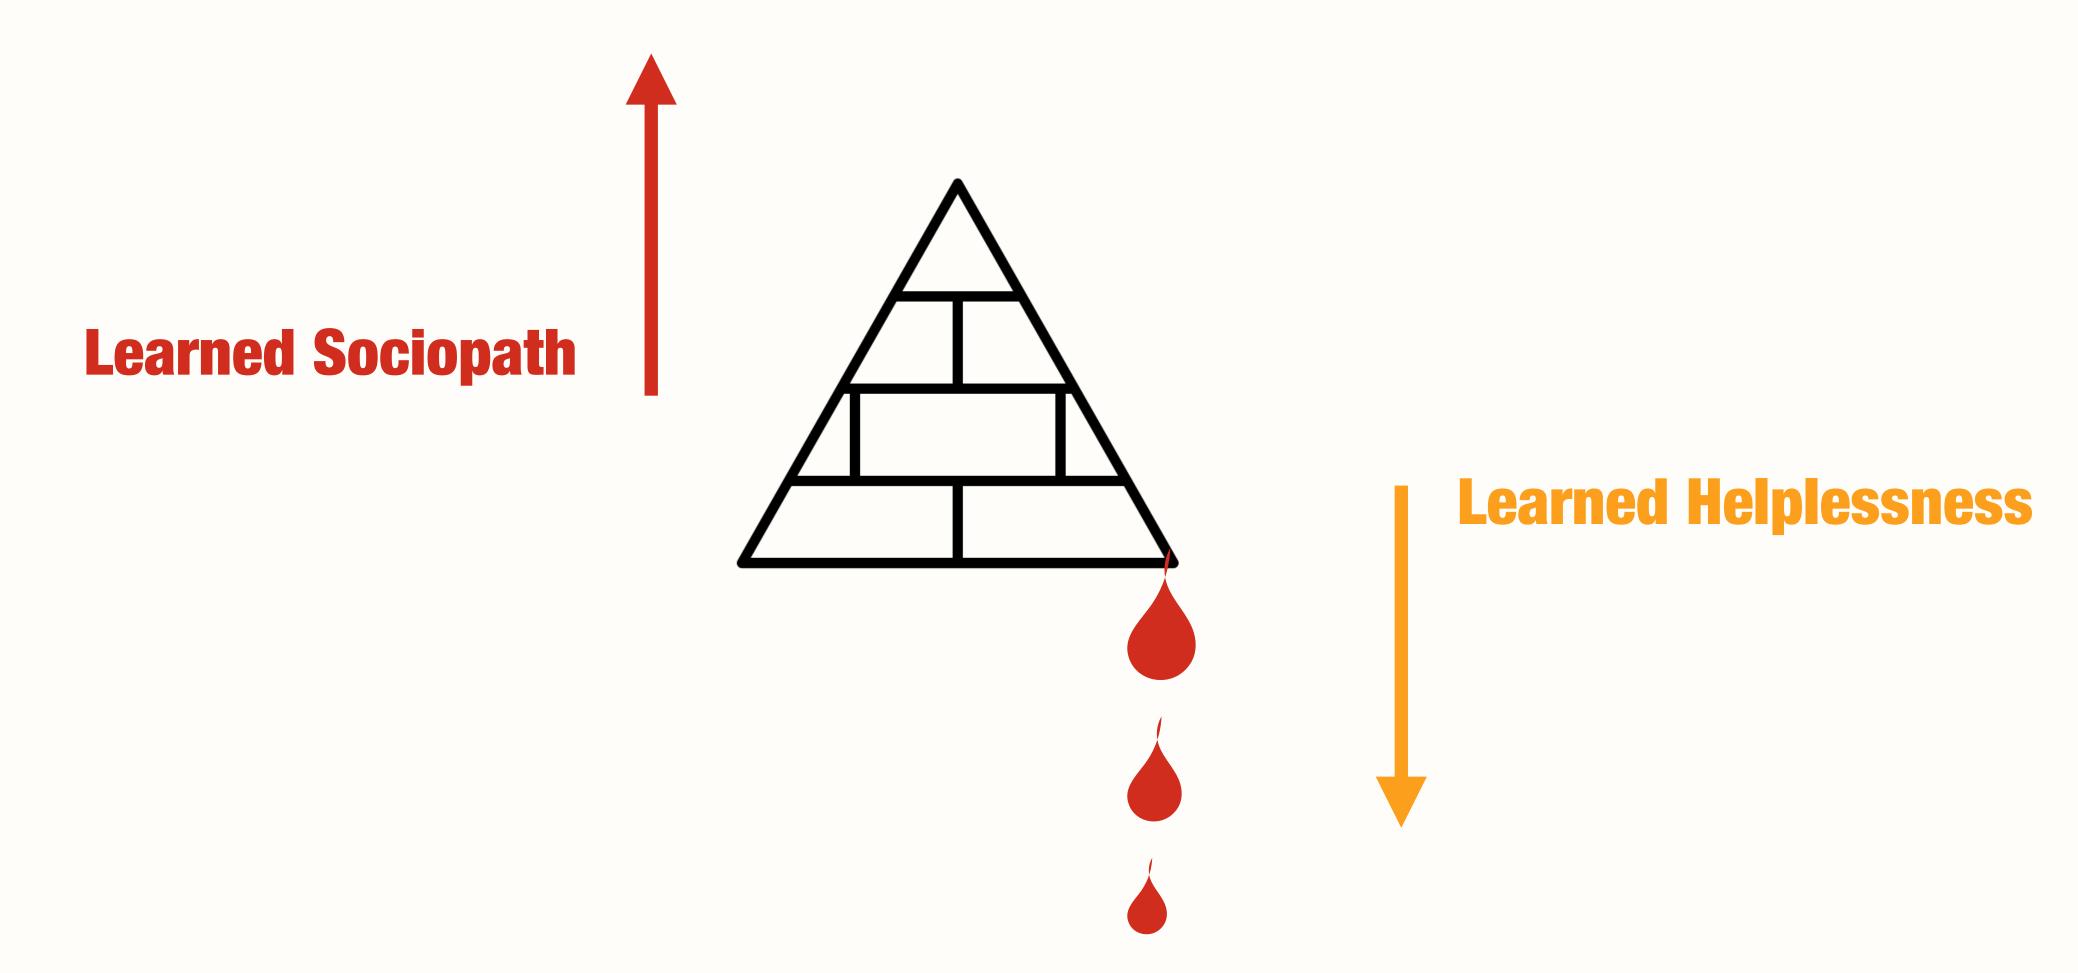

## why are managers left behind?

### sociopath to empath?

#### manager to leader.