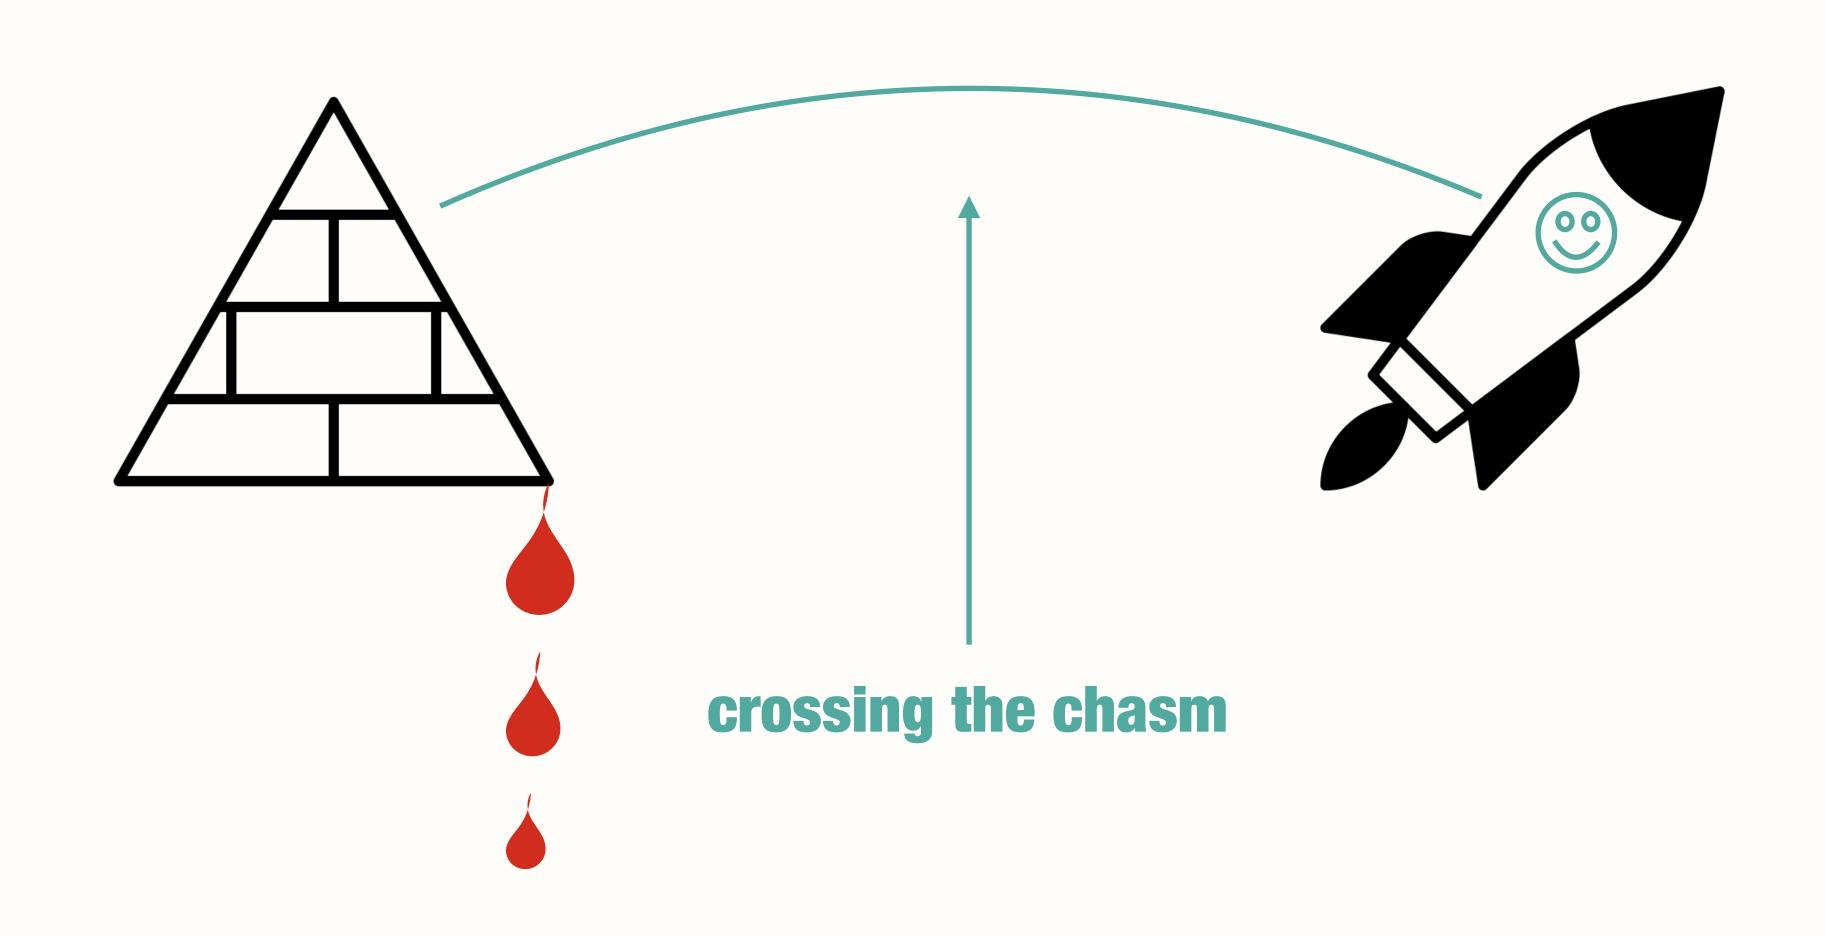

#### manager to leader.

### leaders start to agility

character for courage for the course for the courage for the course for the courage for the co

compassion

fract//red.

### be the best leader version of you.

pioneer your path.