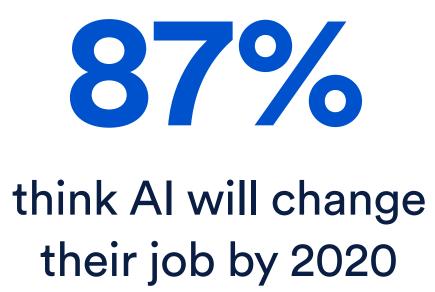

#### 2020

say they're already using some aspect of AI at work

Current

#### 2020

76%

say at least "some" of "half" of their job could be performed by some form of AI