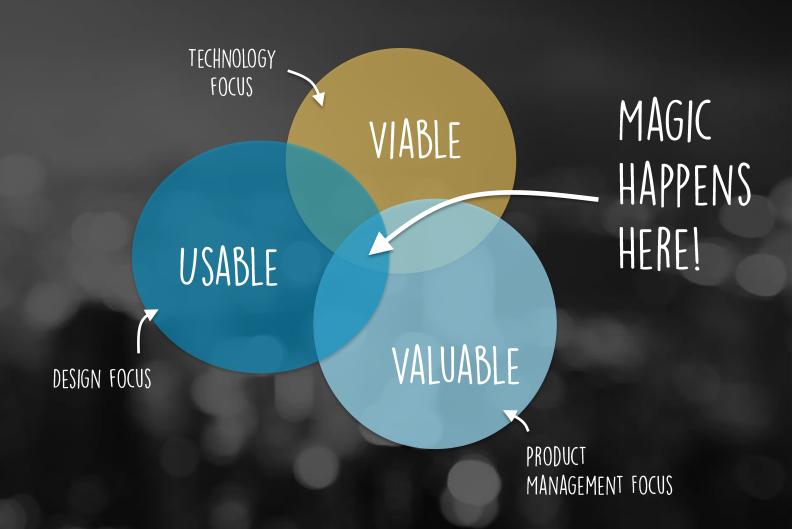

| 2016                   |  |
|-------------------|---------------------------------------|-----------------------|------------------------|--|
| 24 * <sub>x</sub> | Production stack<br>build time        | Up to<br>50 days      | 8 – 12<br>minutes      |  |
|                   | Environment builds<br>per year        | <b>36</b><br>builds   | <b>12,000</b> builds   |  |
|                   | Production releases<br>per year       | <b>20</b><br>releases | <b>800</b><br>releases |  |
|                   | Production traffic<br>volume in cloud | 0%                    | 90%                    |  |
|                   |                                       |                       |                        |  |







### FOCUS ON ALIGNMENT



### PHASE III

TAKING IT
TO THE
ORGANISATION





# CREATING INNOVATION PATHWAYS



#### Hackathons



Intrapreneur program



Accelerators



Co-creation with Customers

## DISRUPTION NEVER STOPS